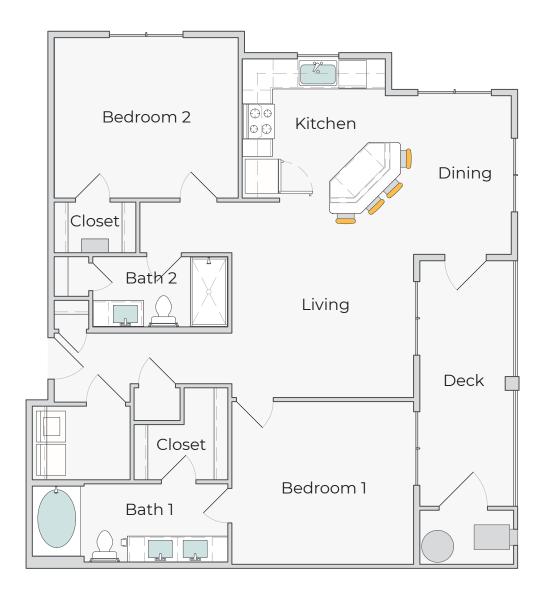

## 2 Bedroom | 2 Bath

Interior SF 1131 | Exterior SF 158

5683 Skywarrior Hts | Colorado Springs, CO | 719.520.1234 | lark@gb85.com

Sketches, renderings and photographs depicting lifestyle, amenities, construction and recreational facilities, unit finishes, appliances, layout, size and locations, designs, materials, furnishings, views, plans and specifications are proposed only, and the developer reserves the right to modify or withdraw any or all in its sole discretion and without notice. All dimensions and square footages are appropriate, may vary depending on how measured, and are subject to change and the discretion of the developer and should not be relied upon. No agent of developer is authorized to make any statements regarding any unit or the project that are binding on developer. These materials do not constitute an offer or solicitation of any kind.