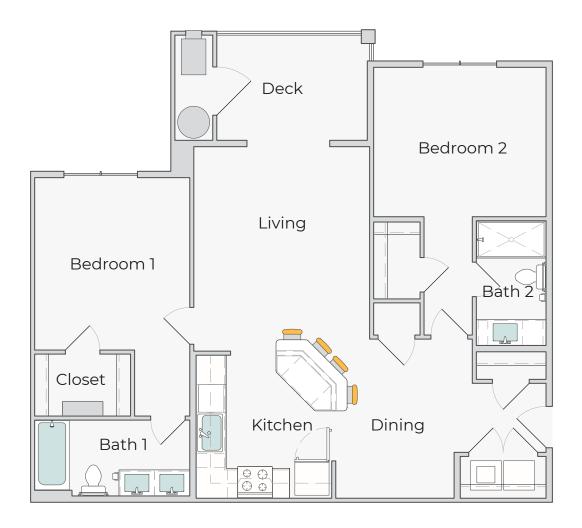

#### 2 Bedroom | 2 Bath

Interior SF 1047 | Exterior SF 114

5683 Skywarrior Hts | Colorado Springs, CO | 719.520.1234 | lark@gb85.com

#### 2 Bedroom | 2 Bath

Interior SF 1131 | Exterior SF 158

5683 Skywarrior Hts | Colorado Springs, CO | 719.520.1234 | lark@gb85.com