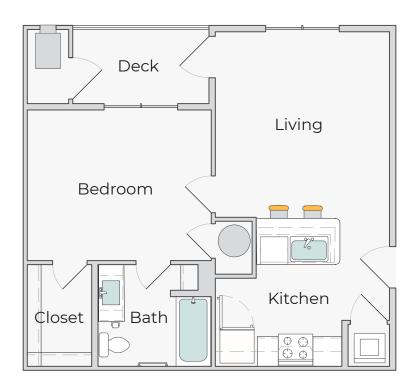

## 1 Bedroom | 1 Bath

Interior SF 599 | Exterior SF 76

5683 Skywarrior Hts | Colorado Springs, CO | 719.520.1234 | lark@gb85.com