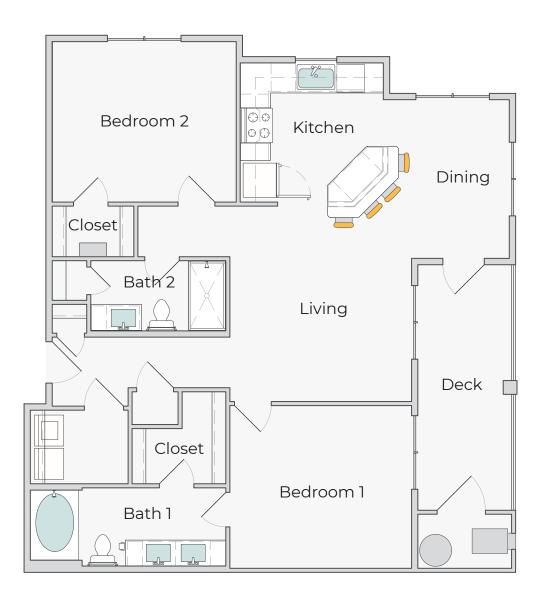

#### 2 Bedroom | 2 Bath

Interior SF 1131 | Exterior SF 158

5683 Skywarrior Hts | Colorado Springs, CO | 719.520.1234 | lark@gb85.com