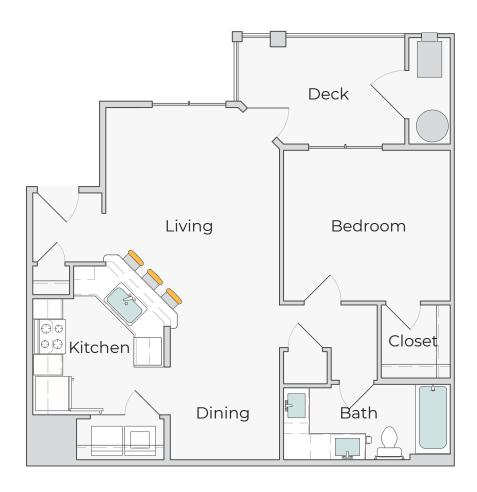

### 1 Bedroom | 1 Bath

Interior SF 744 | Exterior SF 121

5683 Skywarrior Hts | Colorado Springs, CO | 719.520.1234 | lark@gb85.com