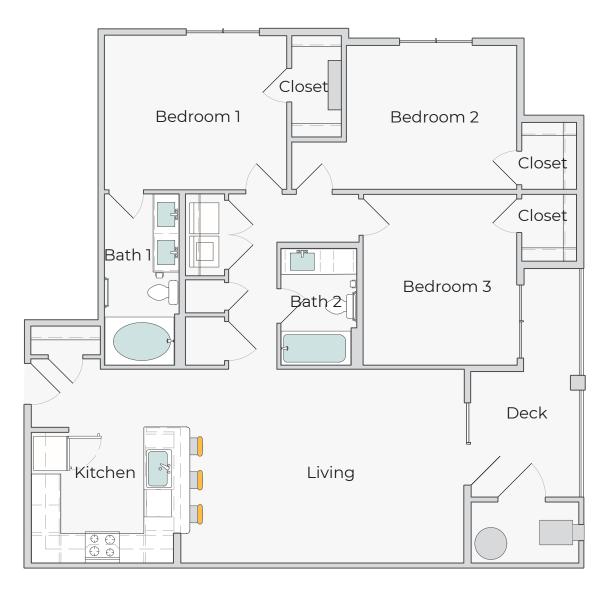

# 3 Bedroom | 2 Bath

Interior SF 1285 | Exterior SF 147

5683 Skywarrior Hts | Colorado Springs, CO | 719.520.1234 | lark@gb85.com