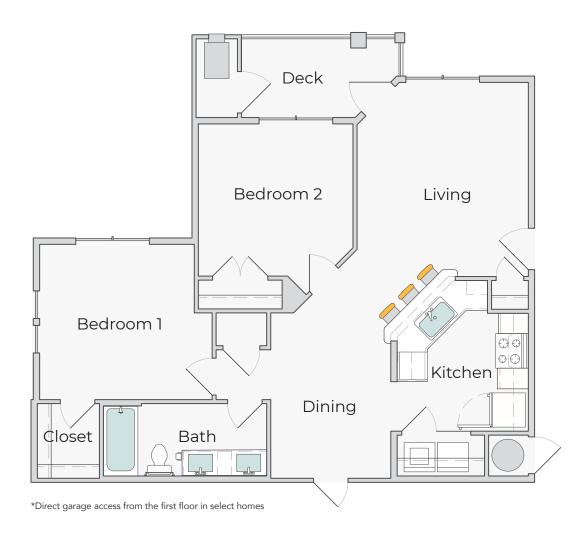

#### 2 Bedroom | 2 Bath

Interior SF 1047 | Exterior SF 114

5683 Skywarrior Hts | Colorado Springs, CO | 719.520.1234 | lark@gb85.com

#### 2 Bedroom | 2 Bath

Interior SF 1131 | Exterior SF 158

5683 Skywarrior Hts | Colorado Springs, CO | 719.520.1234 | lark@gb85.com